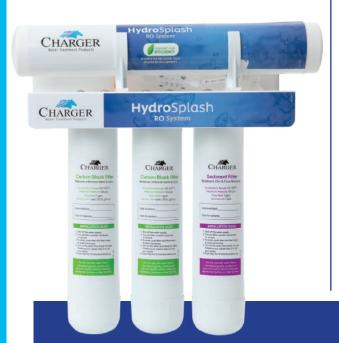

# HydroSplash 4-Stage RO System

Four Stage RO with 50 GPD Membrane and proprietary twist-off filters.

The Charger HydroSplash is an undersink Reverse Osmosis filter system optimized to treat city water using the existing water pressure. This model makes up to 75 gallons a day of great tasting water while taking up less space than most other 4 and 5-stage models. Choose 4 or 5-stages of filtration to ensure premium water taste and quality. The easy twist-off disposable filter cartridges and RO membrane assembly are designed to make installation and replacement quick, easy and sanitary. Great for large service programs or for customers who like to do the filter replacement themselves. The HydroSplash comes complete, ready to install with connection hardware, tubing, faucet and instruction manual.

### Features and Benefits:

- Proprietary twist-off filter cartridges
- High capacity 50 GPD TFC RO membrane assembly for easy replacement
- Quick connect o-ring seal fittings
- Compact size takes less space than most
   4 and 5-stage systems