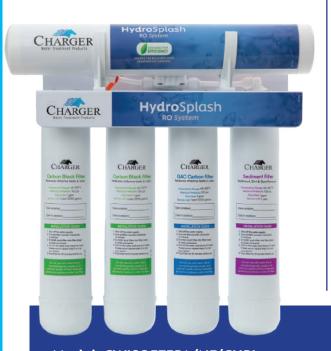

# HydroSplash 5-Stage RO System

Five Stage RO with 50 GPD Membrane and proprietary twist-off filters.

The Charger HydroSplash is an undersink Reverse Osmosis filter system optimized to treat city water using the existing water pressure. This model makes up to 75 gallons a day of great tasting water while taking up less space than most other 4 and 5-stage models. Choose 4 or 5-stages of filtration to ensure premium water taste and quality. The easy twist-off disposable filter cartridges and RO membrane assembly are designed to make installation and replacement quick, easy and sanitary. Great for large service programs or for customers who like to do the filter replacement themselves. The HydroSplash comes complete, ready to install with connection hardware, tubing, faucet and instruction manual.

### Features and Benefits:

- Proprietary twist-off filter cartridges
- High capacity 50 GPD TFC RO membrane assembly for easy replacement
- Quick connect o-ring seal fittings
- Compact size takes less space than most
   4 and 5-stage systems