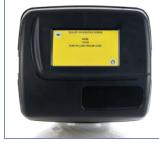

# TOUCH SCREEN VALVE



## DEALER INFORMATION SCREEN





## SYSTEM STATUS SCREEN



# **Custom Touch Screen Electronics:**

- Cutting edge touch screen display technology with easy-to-understand icons for quick information access & setting valve
- Dealer contact screen (dealer logo insert option)
- Relay driver output type
- Meter (DIR) or time clock initiated regeneration
- Continuity of front cover look, but with touch screen display

## Flow rates for residential valve sizes:

27gpm service/27gpm backwash
1" Twin 28gpm service/15gpm backwash

1.25" 34gpm service/32gpm backwash

Operating Pressure2Operating Temp4

20 - 125 psi 40° - 110° F

#### Brine tank performance insurance

All Charger water softeners may be ordered with optional salt grid which virtually prevents salt bridging.

## **Demand Initiated Regeneration (DIR)**

Save water