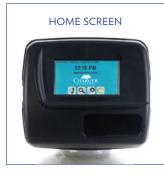

# **Custom Touch Screen Electronics:**

- Cutting edge touch screen display technology with easy-to-understand icons for quick information access & setting valve
- Dealer contact screen (dealer logo insert option)
- Relay driver output type
- Meter (DIR) or time clock initiated regeneration
- Continuity of front cover look, but with touch screen display