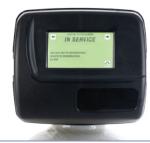

# TOUCH SCREEN VALVE



## DEALER INFORMATION SCREEN





## SYSTEM STATUS SCREEN



# **Custom Touch Screen Electronics:**

- Cutting edge touch screen display technology with easy-to-understand icons for quick information access & setting valve
- Dealer contact screen (dealer logo insert option)
- Relay driver output type
- Meter (DIR) or time clock initiated regeneration
- Continuity of front cover look, but with touch screen display

## Flow rates for residential valve sizes:

27gpm service/27gpm backwash
1" Twin 28gpm service/15gpm backwash

1.25" 34gpm service/32gpm backwash

Operating Pressure2Operating Temp4

20 - 125 psi 40° - 110° F

#### Brine tank performance insurance

All Charger water softeners may be ordered with optional salt grid which virtually prevents salt bridging.

## **Demand Initiated Regeneration (DIR)**

Save water and up to 40% in salt usage b